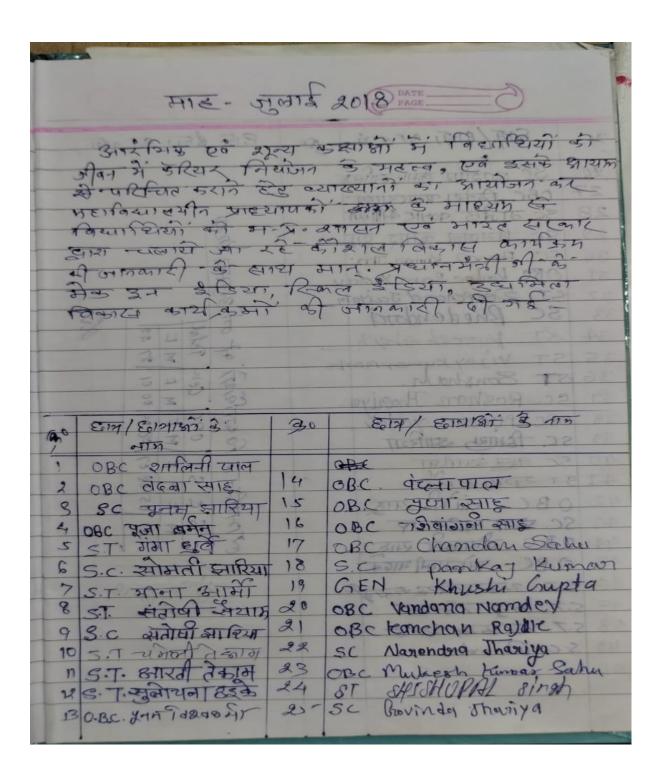

| 50 817/51011 ar                         | SC/ST/OBC      | 9,0    | क्षान्त्र/हिला व्य | 50/37 |
|-----------------------------------------|----------------|--------|--------------------|-------|
| . नाम                                   | Gen            | 9      | নাগ                | CEL.  |
| ी द्विश्वामी देवी                       | ST             | 17     | संयत वर्षे         | ST    |
| १ नीलम झारिया                           | Sc             | 128    | हमत इनारमा         | SC    |
| ह संतीणी-नंदा                           | OBC            | 99     | बरेन्द्र सारिया    | SC    |
| किंग्न कह्लाहा                          | OBC            | 250    | सम्म उई के         | SC    |
| र प्रमम् १ वर्षकमा                      | OBC            | 2      | राजेश तेलाम        | ST    |
| ्रिप्ता स्नाष्ट                         | OBC            | 22     | लेखन सिंह          | ST    |
| ने कैचन ध्राक                           | oßc            | 24     | मायाकार्या         | 57    |
| व सिंहाका अग्रेवाली<br>व सिंहिंगी आरिया | इसमान्य<br>S·C | 25     | म्हाना             | ST    |
| 10 समता तकाम                            | ST ST          | 26     | लिता वरकरे         | ST    |
| 11 व्योमती                              | CT             | 27     |                    | ST    |
| 12 रीक्षान                              | & C.           | 28     | भारती उद्दे        | 37    |
| 13 भेदंड                                | SC             | (29)   | दुलानी अवेदी       | ST    |
| 14 स्लोचना                              | ST             | 30     | स्नेहलता वल्ने     | ST    |
| 15 मुकेश साह                            | 080            | 31     | ग्रेमरी भरावी      | ST    |
| 16 HE og SATPIAT                        | <b>৪</b> ং     | 32     | Jani Haldi         | ST    |
|                                         |                | 4<br>1 |                    |       |