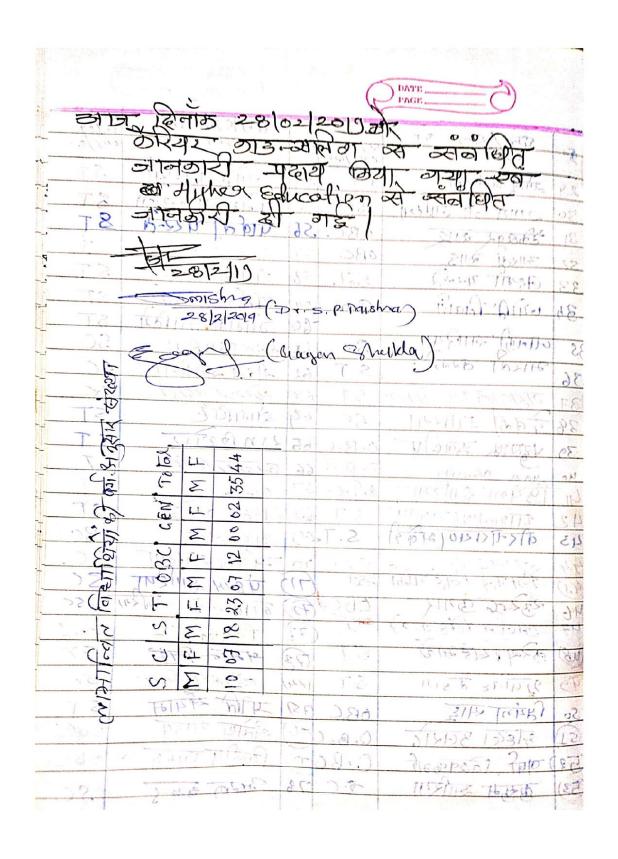

|







| -                              | -(x-                                       |                |                |             | GE        |         |            |
|--------------------------------|--------------------------------------------|----------------|----------------|-------------|-----------|---------|------------|
|                                | अगां दिनांक                                | 23/11          | 1201           | 9 0         | हाता -    | हाला    | मी की      |
|                                | भ रिष्                                     |                |                | ऑनस्रह      |           | anio!   | 0          |
|                                | रसन्य मन्सा                                |                | <u>व्यत्री</u> | -1          | al-       | जान