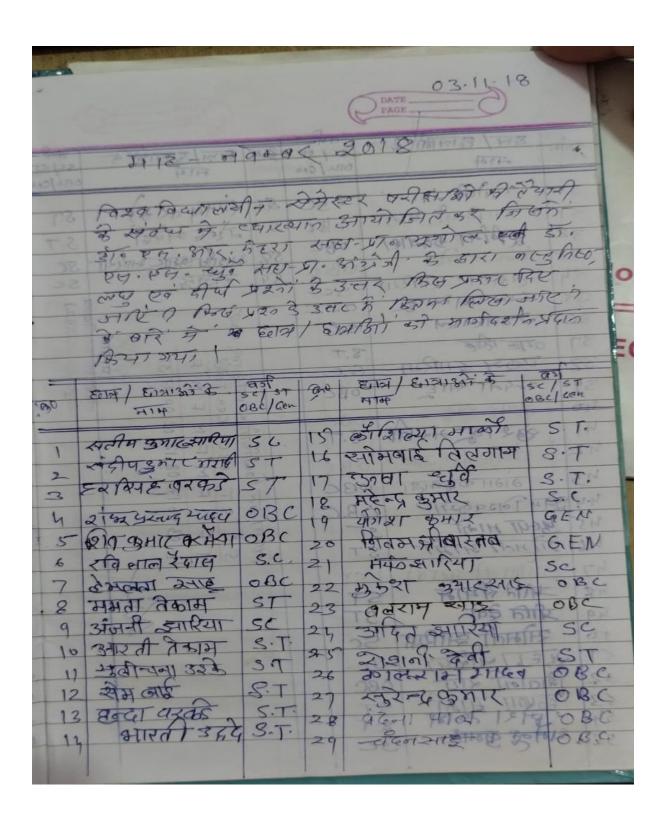

| , 54 3-TR      |
| 13 संताबी नीहरी ८८ 31 छुक्य कुमार साह 080                                  | डड अस          |
| 14 सोमती आरिया डट 32 वकर वजराम सार्ड 0.8.0                                 | उट नेम         |
| 15 सहरा आरिया छ ८ ९८० चंदन आइ 0.BC                                         | 5) 8-4         |
| 16 guil atil 30BC 24 200000 2000 18 00 RO                                  | ्रष्ट सा       |
| BIGIDION SILE OBC B THEN SILE OF RC                                        | 59 00          |
| 16 प्रमा निवक्रका र 0:BC 34 व रीक्शन झारिया 8.C.                           | 60 स्थाभ       |
| S CONFORMATION OF THE PROPERTY S                                           |                |
|                                                                            |                |











|                                                                                     | SCHOOL STATE                                                                                                                                                                          |                  | PAGE O                                                                    |
|-------------------------------------------------------------------------------------|---------------------------------------------------------------------------------------------------------------------------------------------------------------------------------------|------------------|---------------------------------------------------------------------------|
| t quies