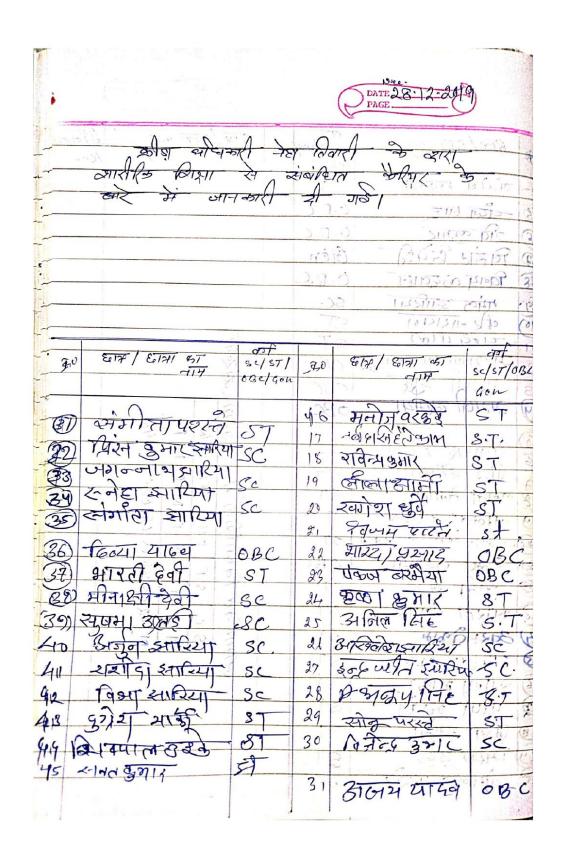

| 50 817/51011 ar                         | SC/ST/OBC      | 9,0    | क्षान्त्र/हिला व्य | 50/37 |
|-----------------------------------------|----------------|--------|--------------------|-------|
| . नाम                                   | Gen            | 9      | নাগ                | CEL.  |
| ी द्विश्वामी देवी                       | ST             | 17     | संयत वर्षे         | ST    |
| १ नीलम झारिया                           | Sc             | 128    | हमत इनारमा         | SC    |
| ह संतीणी-नंदा                           | OBC            | 99     | बरेन्द्र सारिया    | SC    |
| किंग्न कह्लाहा                          | OBC            | 250    | सम्म उई के         | SC    |
| र प्रमम् १ वर्षकमा                      | OBC            | 2      | राजेश तेलाम        | ST    |
| ्रिप्ता स्नाष्ट                         | OBC            | 22     | लेखन सिंह          | ST    |
| ने कैचन ध्राक                           | oßc            | 24     | मायाकार्या         | 57    |
| व सिंहाका अग्रेवाली<br>व सिंहिंगी आरिया | इसमान्य<br>S·C | 25     | म्हाना             | ST    |
| 10 समता तकाम                            | ST ST          | 26     | लिता वरकरे         | ST    |
| 11 व्योमती                              | CT             | 27     |                    | ST    |
| 12 रीक्षान                              | & C.           | 28     | भारती उद्दे        | 37    |
| 13 भेदंड                                | SC             | (29)   | दुलानी अवेदी       | ST    |
| 14 स्लोचना                              | ST             | 30     | स्नेहलता वल्ने     | ST    |
| 15 मुकेश साह                            | 080            | 31     | ग्रेमरी भरावी      | ST    |
| 16 HE og SATPIAT                        | <b>৪</b> ং     | 32     | Jani Haldi         | ST    |
|                                         |                | 4<br>1 |                    |       |