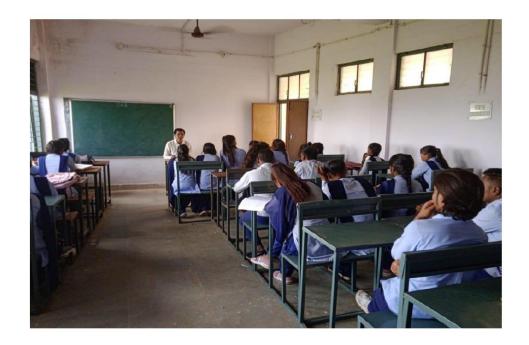

Ale- 310140 - 2018 PAGE 18-8 18

विद्धाियों की कैरियर के प्रति जागर्यक वर्गने हें तथा सही प्रारूष की बी कि प्रिप्त बनाने का क्षात्यास, बस्ट्यूटर के परिका स्वयं की मेल अगर्द की बनाग रुथा शिष्ट्यपन उस्ने की बी हेर्ड ब्रैटर नेट का उपपीठा इत्यादि का प्रशिक्षा भी उनम्य-भीवाल्स जी की लगरा विद्या गया।