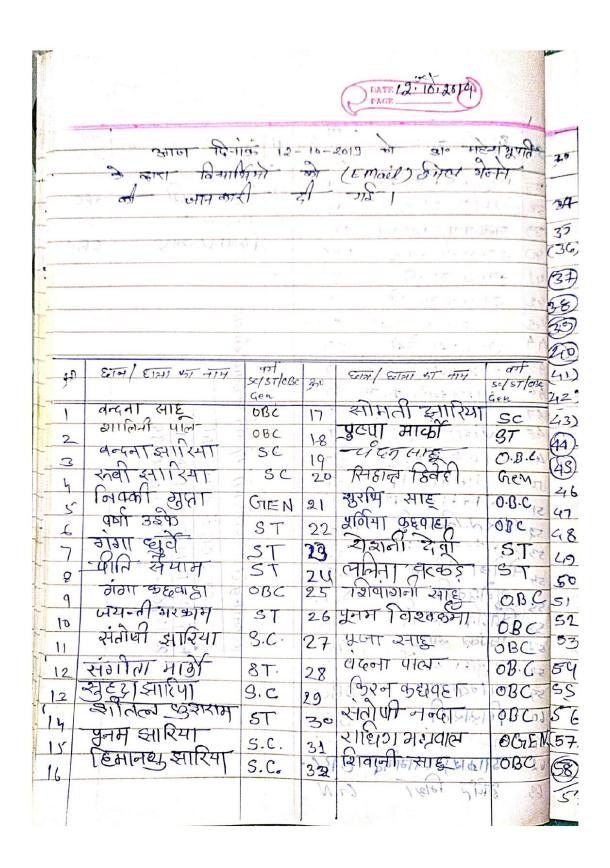

Johan

प्रशचार्य शासकीय रनातक महाविद्यालय शहपुरा जिला डिण्डौरी(म.प्र.)

|                                                                                                                                                                                                                                                                                                                                                                                                                                                                                                                                                                                                                                                                                                                                                                                                                                                                                                                                                                                                                                                                                                                                                                                                                                                                                                                                                                                                                                                                                                                                                                                                                                                                                                                                                                                                                                                                                                                                                                                                                                                                                                                                |         | ***   |                                           |
|--------------------------------------------------------------------------------------------------------------------------------------------------------------------------------------------------------------------------------------------------------------------------------------------------------------------------------------------------------------------------------------------------------------------------------------------------------------------------------------------------------------------------------------------------------------------------------------------------------------------------------------------------------------------------------------------------------------------------------------------------------------------------------------------------------------------------------------------------------------------------------------------------------------------------------------------------------------------------------------------------------------------------------------------------------------------------------------------------------------------------------------------------------------------------------------------------------------------------------------------------------------------------------------------------------------------------------------------------------------------------------------------------------------------------------------------------------------------------------------------------------------------------------------------------------------------------------------------------------------------------------------------------------------------------------------------------------------------------------------------------------------------------------------------------------------------------------------------------------------------------------------------------------------------------------------------------------------------------------------------------------------------------------------------------------------------------------------------------------------------------------|---------|-------|-------------------------------------------|
| - :0                                                                                                                                                                                                                                                                                                                                                                                                                                                                                                                                                                                                                                                                                                                                                                                                                                                                                                                                                                                                                                                                                                                                                                                                                                                                                                                                                                                                                                                                                                                                                                                                                                                                                                                                                                                                                                                                                                                                                                                                                                                                                                                           | 4.6.18  | 3     | DATE COLO                                 |
| E mail-                                                                                                                                                                                                                                                                                                                                                                                                                                                                                                                                                                                                                                                                                                                                                                                                                                                                                                                                                                                                                                                                                                                                                                                                                                                                                                                                                                                                                                                                                                                                                                                                                                                                                                                                                                                                                                                                                                                                                                                                                                                                                                                        | 7. 4    |       | PAGE                                      |
| The second secon | 05/     | 1117  | 858 /6HI 000                              |
| क डिल् हिला                                                                                                                                                                                                                                                                                                                                                                                                                                                                                                                                                                                                                                                                                                                                                                                                                                                                                                                                                                                                                                                                                                                                                                                                                                                                                                                                                                                                                                                                                                                                                                                                                                                                                                                                                                                                                                                                                                                                                                                                                                                                                                                    | SCIST   | (3)   | SC/ST                                     |
| and another                                                                                                                                                                                                                                                                                                                                                                                                                                                                                                                                                                                                                                                                                                                                                                                                                                                                                                                                                                                                                                                                                                                                                                                                                                                                                                                                                                                                                                                                                                                                                                                                                                                                                                                                                                                                                                                                                                                                                                                                                                                                                                                    | OB Clan | NO.   | ORC/Con                                   |
| explica from the                                                                                                                                                                                                                                                                                                                                                                                                                                                                                                                                                                                                                                                                                                                                                                                                                                                                                                                                                                                                                                                                                                                                                                                                                                                                                                                                                                                                                                                                                                                                                                                                                                                                                                                                                                                                                                                                                                                                                                                                                                                                                                               | 7 810   | -     | क्षेत्रे अझराम डा                         |
| 83 व्याम्य र                                                                                                                                                                                                                                                                                                                                                                                                                                                                                                                                                                                                                                                                                                                                                                                                                                                                                                                                                                                                                                                                                                                                                                                                                                                                                                                                                                                                                                                                                                                                                                                                                                                                                                                                                                                                                                                                                                                                                                                                                                                                                                                   | 8 T     | 57    | 4129                                      |
| डप ग्रह्मा मार्को                                                                                                                                                                                                                                                                                                                                                                                                                                                                                                                                                                                                                                                                                                                                                                                                                                                                                                                                                                                                                                                                                                                                                                                                                                                                                                                                                                                                                                                                                                                                                                                                                                                                                                                                                                                                                                                                                                                                                                                                                                                                                                              | ST      | 50    | 2.34(c) tigle                             |
| उड रचेर्ट्फियार                                                                                                                                                                                                                                                                                                                                                                                                                                                                                                                                                                                                                                                                                                                                                                                                                                                                                                                                                                                                                                                                                                                                                                                                                                                                                                                                                                                                                                                                                                                                                                                                                                                                                                                                                                                                                                                                                                                                                                                                                                                                                                                | 0.B.C.  | 50    | रिक्षाली याद्य 030                        |
| उ६ कीप-पद स्थाम                                                                                                                                                                                                                                                                                                                                                                                                                                                                                                                                                                                                                                                                                                                                                                                                                                                                                                                                                                                                                                                                                                                                                                                                                                                                                                                                                                                                                                                                                                                                                                                                                                                                                                                                                                                                                                                                                                                                                                                                                                                                                                                | ST      | 61    | राखी वरमेरा । 030                         |
| उर चिरेन्द्र सार्श                                                                                                                                                                                                                                                                                                                                                                                                                                                                                                                                                                                                                                                                                                                                                                                                                                                                                                                                                                                                                                                                                                                                                                                                                                                                                                                                                                                                                                                                                                                                                                                                                                                                                                                                                                                                                                                                                                                                                                                                                                                                                                             | ST      | 62    | yold is al Candal                         |
| TES GRETATE OF                                                                                                                                                                                                                                                                                                                                                                                                                                                                                                                                                                                                                                                                                                                                                                                                                                                                                                                                                                                                                                                                                                                                                                                                                                                                                                                                                                                                                                                                                                                                                                                                                                                                                                                                                                                                                                                                                                                                                                                                                                                                                                                 | ST      | 63    | (प्रयाश) <u>उसराठे</u> । OBC              |
| en 39 संसिप् अमार                                                                                                                                                                                                                                                                                                                                                                                                                                                                                                                                                                                                                                                                                                                                                                                                                                                                                                                                                                                                                                                                                                                                                                                                                                                                                                                                                                                                                                                                                                                                                                                                                                                                                                                                                                                                                                                                                                                                                                                                                                                                                                              | 37      | 64    | डांजरी वर्म                               |
| - ५० - अन्य सिंह                                                                                                                                                                                                                                                                                                                                                                                                                                                                                                                                                                                                                                                                                                                                                                                                                                                                                                                                                                                                                                                                                                                                                                                                                                                                                                                                                                                                                                                                                                                                                                                                                                                                                                                                                                                                                                                                                                                                                                                                                                                                                                               | STE     | 68    | यार्वरी पर्यते इन                         |
| 42 -पन्या नुभर                                                                                                                                                                                                                                                                                                                                                                                                                                                                                                                                                                                                                                                                                                                                                                                                                                                                                                                                                                                                                                                                                                                                                                                                                                                                                                                                                                                                                                                                                                                                                                                                                                                                                                                                                                                                                                                                                                                                                                                                                                                                                                                 | 50 8    |       | अशिलर साह DBC                             |
| 43 प्रज झारिया                                                                                                                                                                                                                                                                                                                                                                                                                                                                                                                                                                                                                                                                                                                                                                                                                                                                                                                                                                                                                                                                                                                                                                                                                                                                                                                                                                                                                                                                                                                                                                                                                                                                                                                                                                                                                                                                                                                                                                                                                                                                                                                 | SC. 12  | 67    | अनीवा 34 का 187                           |
| य्य विसर्धन                                                                                                                                                                                                                                                                                                                                                                                                                                                                                                                                                                                                                                                                                                                                                                                                                                                                                                                                                                                                                                                                                                                                                                                                                                                                                                                                                                                                                                                                                                                                                                                                                                                                                                                                                                                                                                                                                                                                                                                                                                                                                                                    | SC 78   | 68    | मेमलत परस्ति 57                           |
| 45 रतेन लाल                                                                                                                                                                                                                                                                                                                                                                                                                                                                                                                                                                                                                                                                                                                                                                                                                                                                                                                                                                                                                                                                                                                                                                                                                                                                                                                                                                                                                                                                                                                                                                                                                                                                                                                                                                                                                                                                                                                                                                                                                                                                                                                    | 5, 4    | 69    | EXILET OFF ST                             |
| 46 विनव्हा परल्                                                                                                                                                                                                                                                                                                                                                                                                                                                                                                                                                                                                                                                                                                                                                                                                                                                                                                                                                                                                                                                                                                                                                                                                                                                                                                                                                                                                                                                                                                                                                                                                                                                                                                                                                                                                                                                                                                                                                                                                                                                                                                                | ST      | 70    | राजेन्द्र स्माद्या कि ८                   |
| 47 2415 467                                                                                                                                                                                                                                                                                                                                                                                                                                                                                                                                                                                                                                                                                                                                                                                                                                                                                                                                                                                                                                                                                                                                                                                                                                                                                                                                                                                                                                                                                                                                                                                                                                                                                                                                                                                                                                                                                                                                                                                                                                                                                                                    | STB     | 7     | 22                                        |
| पष्ठ द्वारती मरावी                                                                                                                                                                                                                                                                                                                                                                                                                                                                                                                                                                                                                                                                                                                                                                                                                                                                                                                                                                                                                                                                                                                                                                                                                                                                                                                                                                                                                                                                                                                                                                                                                                                                                                                                                                                                                                                                                                                                                                                                                                                                                                             | 37      | 2 5   | 1 2 L 8 L 8 L 8 L 8 L 8 L 8 L 8 L 8 L 8 L |
| 49 (901745                                                                                                                                                                                                                                                                                                                                                                                                                                                                                                                                                                                                                                                                                                                                                                                                                                                                                                                                                                                                                                                                                                                                                                                                                                                                                                                                                                                                                                                                                                                                                                                                                                                                                                                                                                                                                                                                                                                                                                                                                                                                                                                     | 357     | 2 )   | 150 × 17 50 13 150                        |
| 80 13721 24mir                                                                                                                                                                                                                                                                                                                                                                                                                                                                                                                                                                                                                                                                                                                                                                                                                                                                                                                                                                                                                                                                                                                                                                                                                                                                                                                                                                                                                                                                                                                                                                                                                                                                                                                                                                                                                                                                                                                                                                                                                                                                                                                 | 08C     | 2 5   | 18 3 H 2 3 State                          |
| 31 श्रीबाम स्मार्य                                                                                                                                                                                                                                                                                                                                                                                                                                                                                                                                                                                                                                                                                                                                                                                                                                                                                                                                                                                                                                                                                                                                                                                                                                                                                                                                                                                                                                                                                                                                                                                                                                                                                                                                                                                                                                                                                                                                                                                                                                                                                                             | SC      | 1     | कि श हा है। विक्                          |
| 52 क्रथार मार्ड                                                                                                                                                                                                                                                                                                                                                                                                                                                                                                                                                                                                                                                                                                                                                                                                                                                                                                                                                                                                                                                                                                                                                                                                                                                                                                                                                                                                                                                                                                                                                                                                                                                                                                                                                                                                                                                                                                                                                                                                                                                                                                                | ST      | 2 57  | 1 J 11 15 1 1 1 8                         |
| 53 234911 869                                                                                                                                                                                                                                                                                                                                                                                                                                                                                                                                                                                                                                                                                                                                                                                                                                                                                                                                                                                                                                                                                                                                                                                                                                                                                                                                                                                                                                                                                                                                                                                                                                                                                                                                                                                                                                                                                                                                                                                                                                                                                                                  | ST A    | 91-7- | लाजा वर्ट प्र ० व                         |
| 54 यूनम साह                                                                                                                                                                                                                                                                                                                                                                                                                                                                                                                                                                                                                                                                                                                                                                                                                                                                                                                                                                                                                                                                                                                                                                                                                                                                                                                                                                                                                                                                                                                                                                                                                                                                                                                                                                                                                                                                                                                                                                                                                                                                                                                    | OBC     | 2 7   | E 1 4 36 736 15                           |
| इस योगलवादेखी है।                                                                                                                                                                                                                                                                                                                                                                                                                                                                                                                                                                                                                                                                                                                                                                                                                                                                                                                                                                                                                                                                                                                                                                                                                                                                                                                                                                                                                                                                                                                                                                                                                                                                                                                                                                                                                                                                                                                                                                                                                                                                                                              | 1501 2  | 51    | A N X 2 110 PER.                          |
| 53 10101212                                                                                                                                                                                                                                                                                                                                                                                                                                                                                                                                                                                                                                                                                                                                                                                                                                                                                                                                                                                                                                                                                                                                                                                                                                                                                                                                                                                                                                                                                                                                                                                                                                                                                                                                                                                                                                                                                                                                                                                                                                                                                                                    | OBC     | 3     | 5 1 2 3 1                                 |
| समीकार्वे दुः।                                                                                                                                                                                                                                                                                                                                                                                                                                                                                                                                                                                                                                                                                                                                                                                                                                                                                                                                                                                                                                                                                                                                                                                                                                                                                                                                                                                                                                                                                                                                                                                                                                                                                                                                                                                                                                                                                                                                                                                                                                                                                                                 |         | T     | 18                                        |
| 1.9 168 (6)                                                                                                                                                                                                                                                                                                                                                                                                                                                                                                                                                                                                                                                                                                                                                                                                                                                                                                                                                                                                                                                                                                                                                                                                                                                                                                                                                                                                                                                                                                                                                                                                                                                                                                                                                                                                                                                                                                                                                                                                                                                                                                                    | 110 8   | 1)    | 0 20 = 10 10 mm                           |