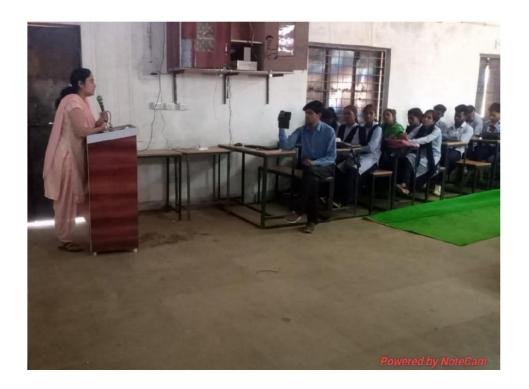

Ale- 310140 - 2018 PAGE 18-8 18

विद्धाियों की कैरियर के प्रति जागर्यक वर्गने हें तथा सही प्रारूष की बी कि प्रिप्त बनाने का क्षात्यास, बस्ट्यूटर के परिका स्वयं की मेल अगर्द की बनाग रुथा शिष्ट्यपन उस्ने की बी हेर्ड ब्रैटर नेट का उपपीठा इत्यादि का प्रशिक्षा भी उनम्य-भीवाल्स जी की लगरा विद्या गया।