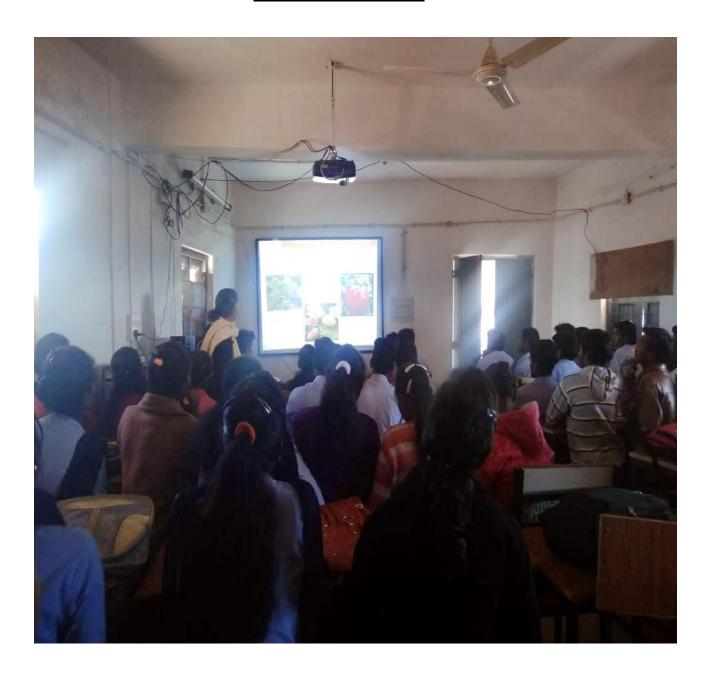

Ale- 310140 - 2018 PAGE 18-8 18

विद्धाियों की कैरियर के प्रति जागर्यक वर्गने हें तथा सही प्रारूष की बी कि प्रिप्त बनाने का क्षात्यास, बस्ट्यूटर के परिका स्वयं की मेल अगर्द की बनाग रुथा शिष्ट्यपन उस्ने की बी हेर्ड ब्रैटर नेट का उपपीठा इत्यादि का प्रशिक्षा भी उनम्य-भीवाल्स जी की लगरा विद्या गया।