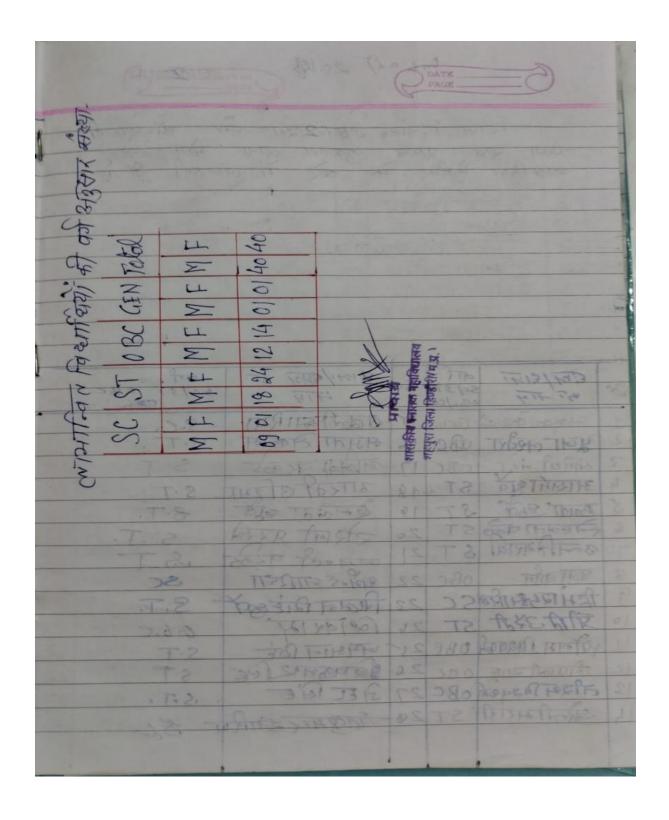

| 50 817/51011 ar                         | SC/ST/OBC      | 9,0    | क्षान्त्र/हिला व्य | 50/37 |
|-----------------------------------------|----------------|--------|--------------------|-------|
| . नाम                                   | Gen            | 9      | নাগ                | CEL.  |
| ी द्विश्वामी देवी                       | ST             | 17     | संयत वर्षे         | ST    |
| १ नीलम झारिया                           | Sc             | 128    | हमत इनारमा         | SC    |
| ह संतीणी-नंदा                           | OBC            | 99     | बरेन्द्र सारिया    | SC    |
| किंग्न कह्लाहा                          | OBC            | 250    | सम्म उई के         | SC    |
| र प्रमम् १ वर्षकमा                      | OBC            | 2      | राजेश तेलाम        | ST    |
| ्रिप्ता स्नाष्ट                         | OBC            | 22     | लेखन सिंह          | ST    |
| ने कैचन ध्राक                           | oßc            | 24     | मायाकार्या         | 57    |
| व सिंहाका अग्रेवाली<br>व सिंहिंगी आरिया | इसमान्य<br>S·C | 25     | म्हाना             | ST    |
| 10 समता तकाम                            | ST ST          | 26     | लिता वरकरे         | ST    |
| 11 व्योमती                              | CT             | 27     |                    | ST    |
| 12 रीक्षान                              | & C.           | 28     | भारती उद्दे        | 37    |
| 13 भेदंड                                | SC             | (29)   | दुलानी अवेदी       | ST    |
| 14 स्लोचना                              | ST             | 30     | स्नेहलता वल्ने     | ST    |
| 15 मुकेश साह                            | 080            | 31     | ग्रेमरी भरावी      | ST    |
| 16 HE og SATPIAT                        | <b>৪</b> ং     | 32     | Jani Haldi         | ST    |
|                                         |                | 4<br>1 |                    |       |